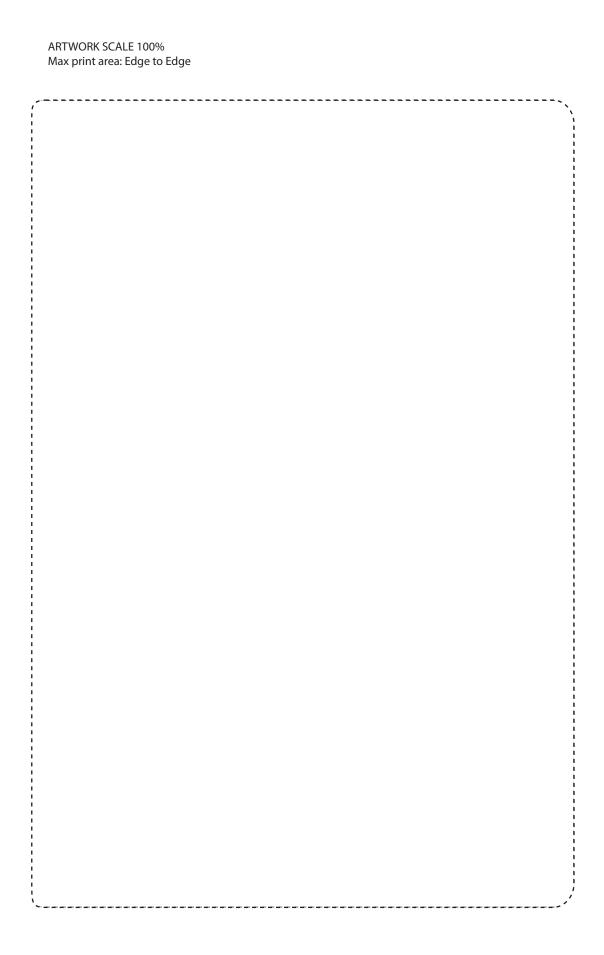

## **PANTONE REFERENCE(S)**

🚱 Full Colour (Edge to Edge)

ARTWORK SCALE 50%

**CENTRED TO PRINT AREA CENTRED TO NOTEBOOK** 

The dashed line is to demonstrate print area and will not appear on your printed item