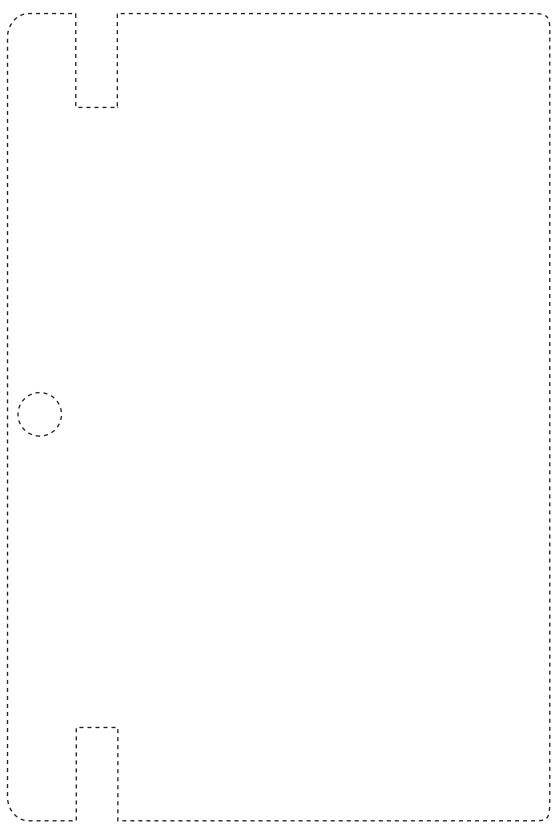

## **PANTONE REFERENCE(S)**

🚱 Full Colour (Edge to Edge)

ARTWORK SCALE 50%

**CENTRED TO PRINT AREA CENTRED TO NOTEBOOK** 

The dashed line is to demonstrate print area and will not appear on your printed item