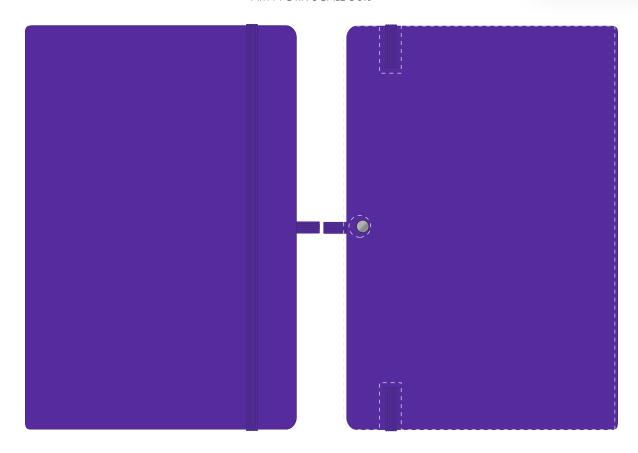

## **PANTONE REFERENCE(S)**

🚱 Full Colour (Edge to Edge)

ARTWORK SCALE 50%

**CENTRED TO PRINT AREA CENTRED TO NOTEBOOK** 

The dashed line is to demonstrate print area and will not appear on your printed item